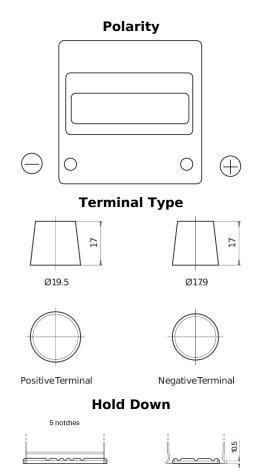

## **Technica TB440**

| Part number                    | TB440         |
|--------------------------------|---------------|
| Technology                     | Flooded       |
| EAN/GTIN                       | 3661024054508 |
| Voltage                        | 12 V          |
| Capacity                       | 44.0 Ah       |
| CCA                            | 400 A         |
| Length                         | 175 mm        |
| Width                          | 175 mm        |
| Height                         | 190 mm        |
| Box size                       | L00           |
| Polarity                       | ETN 0         |
| Terminal Type                  | EN taper post |
| Hold Down                      | B13           |
| Weights (subject of variation) | 10.70 kg      |