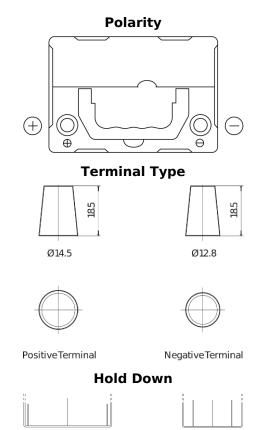

## **Technica TB357**

| Part number                    | TB357          |
|--------------------------------|----------------|
| Technology                     | Flooded        |
| EAN/GTIN                       | 3661024054348  |
| Voltage                        | 12 V           |
| Capacity                       | 35.0 Ah        |
| CCA                            | 240 A          |
| Length                         | 187 mm         |
| Width                          | 127 mm         |
| Height                         | 220 mm         |
| Box size                       | B19            |
| Polarity                       | ETN 1          |
| Terminal Type                  | JIS taper post |
| Hold Down                      | В0             |
| Weights (subject of variation) | 8.90 kg        |