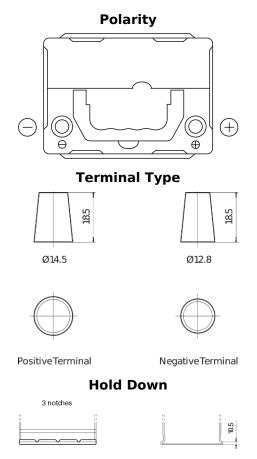

## **Technica TB356A**

| Part number                    | TB356A         |
|--------------------------------|----------------|
| Technology                     | Flooded        |
| EAN/GTIN                       | 3661024054881  |
| Voltage                        | 12 V           |
| Capacity                       | 35.0 Ah        |
| CCA                            | 240 A          |
| Length                         | 187 mm         |
| Width                          | 127 mm         |
| Height                         | 220 mm         |
| Box size                       | B19            |
| Polarity                       | ETN 0          |
| Terminal Type                  | JIS taper post |
| Hold Down                      | Korean B1 Long |
| Weights (subject of variation) | 8.90 kg        |