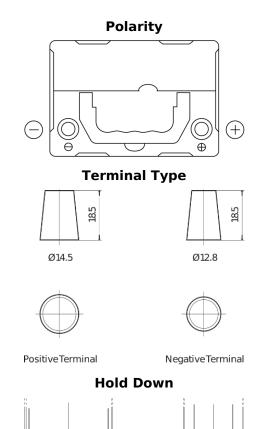

## **Technica TB356**

| Part number                    | TB356          |
|--------------------------------|----------------|
| Technology                     | Flooded        |
| EAN/GTIN                       | 3661024054331  |
| Voltage                        | 12 V           |
| Capacity                       | 35.0 Ah        |
| CCA                            | 240 A          |
| Length                         | 187 mm         |
| Width                          | 127 mm         |
| Height                         | 220 mm         |
| Box size                       | B19            |
| Polarity                       | ETN 0          |
| Terminal Type                  | JIS taper post |
| Hold Down                      | В0             |
| Weights (subject of variation) | 8.90 kg        |