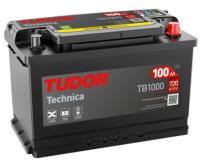

## **Technica TB1000**

| Part number                    | TB1000        |
|--------------------------------|---------------|
| Technology                     | Flooded       |
| EAN/GTIN                       | 3661024054713 |
| Voltage                        | 12 V          |
| Capacity                       | 100.0 Ah      |
| CCA                            | 720 A         |
| Length                         | 315 mm        |
| Width                          | 175 mm        |
| Height                         | 205 mm        |
| Box size                       | LH4           |
| Polarity                       | ETN 0         |
| Terminal Type                  | EN taper post |
| Hold Down                      | B13           |
| Weights (subject of variation) | 21.90 kg      |