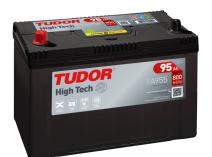

## **High-Tech TA955**

| Part number         | TA955         | Polarity                                     |
|---------------------|---------------|----------------------------------------------|
| Technology          | Flooded       |                                              |
| EAN/GTIN            | 3661024054195 |                                              |
| Voltage             | 12 V          |                                              |
| Capacity            | 95.0 Ah       | $\oplus   \bigcirc \ / \ \bigcirc   \ominus$ |
| CCA                 | 800 A         |                                              |
| Length              | 306 mm        | Terminal Type                                |
| Width               | 173 mm        |                                              |
| Height              | 222 mm        | 17                                           |
| Box size            | D31           |                                              |
| Polarity            | ETN 1         | Ø19.5 Ø179                                   |
| Terminal Type       | EN taper post | $\leftarrow$                                 |
| Hold Down           | Korean B1     |                                              |
| Weights (subject of | 21.40 kg      |                                              |
| variation)          |               | Positive Terminal Negative Terminal          |
|                     |               | Hold Down                                    |
|                     |               |                                              |