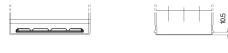

## **High-Tech TA954**

| Part number                    | TA954         |
|--------------------------------|---------------|
| Technology                     | Flooded       |
| EAN/GTIN                       | 3661024054188 |
| Voltage                        | 12 V          |
| Capacity                       | 95.0 Ah       |
| CCA                            | 800 A         |
| Length                         | 306 mm        |
| Width                          | 173 mm        |
| Height                         | 222 mm        |
| Box size                       | D31           |
| Polarity                       | ETN 0         |
| Terminal Type                  | EN taper post |
| Hold Down                      | Korean B1     |
| Weights (subject of variation) | 21.40 kg      |