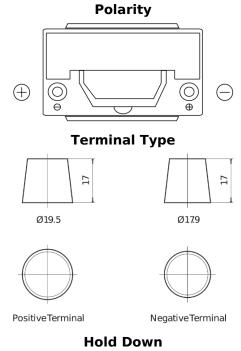

## **High-Tech TA954**

| Part number                    | TA954         |
|--------------------------------|---------------|
| Technology                     | Flooded       |
| EAN/GTIN                       | 3661024054188 |
| Voltage                        | 12 V          |
| Capacity                       | 95.0 Ah       |
| CCA                            | 800 A         |
| Length                         | 306 mm        |
| Width                          | 173 mm        |
| Height                         | 222 mm        |
| Box size                       | D31           |
| Polarity                       | ETN 0         |
| Terminal Type                  | EN taper post |
| Hold Down                      | Korean B1     |
| Weights (subject of variation) | 21.40 kg      |