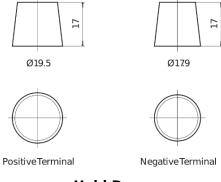

0**



| Part number                    | TA770         |
|--------------------------------|---------------|
| Technology                     | Flooded       |
| EAN/GTIN                       | 3661024054249 |
| Voltage                        | 12 V          |
| Capacity                       | 77.0 Ah       |
| CCA                            | 760 A         |
| Length                         | 278 mm        |
| Width                          | 175 mm        |
| Height                         | 190 mm        |
| Box size                       | L03           |
| Polarity                       | ETN 0         |
| Terminal Type                  | EN taper post |
| Hold Down                      | B13           |
| Weights (subject of variation) | 17.50 kg      |

## Polarity Terminal Type



## **Hold Down**



Design, features and specifications are subject to change without notice. We disclaim any representation or warranty, express or implied, concerning the data or recommendations, and in no event shall be liable for any loss or damage claimed to have arisen as a result. Some products may not be available in your local market.