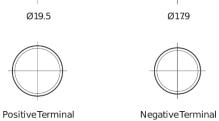

2**



| Part number                    | TA722         |
|--------------------------------|---------------|
| Technology                     | Flooded       |
| EAN/GTIN                       | 3661024054287 |
| Voltage                        | 12 V          |
| Capacity                       | 72.0 Ah       |
| CCA                            | 720 A         |
| Length                         | 278 mm        |
| Width                          | 175 mm        |
| Height                         | 175 mm        |
| Box size                       | LB3           |
| Polarity                       | ETN 0         |
| Terminal Type                  | EN taper post |
| Hold Down                      | B13           |
| Weights (subject of variation) | 15.90 kg      |

## Polarity Terminal Type



## **Hold Down**



Design, features and specifications are subject to change without notice. We disclaim any representation or warranty, express or implied, concerning the data or recommendations, and in no event shall be liable for any loss or damage claimed to have arisen as a result. Some products may not be available in your local market.