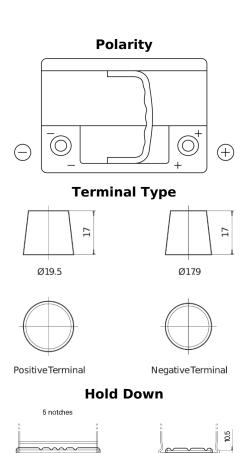

## High-Tech TA612

| Part number                    | TA612         |
|--------------------------------|---------------|
| Technology                     | Flooded       |
| EAN/GTIN                       | 3661024054270 |
| Voltage                        | 12 V          |
| Capacity                       | 61.0 Ah       |
| CCA                            | 600 A         |
| Length                         | 242 mm        |
| Width                          | 175 mm        |
| Height                         | 175 mm        |
| Box size                       | LB2           |
| Polarity                       | ETN 0         |
| Terminal Type                  | EN taper post |
| Hold Down                      | B13           |
| Weights (subject of variation) | 14.00 kg      |
| ,                              |               |