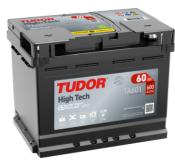

## High-Tech TA601

| Part number                    | TA601         |
|--------------------------------|---------------|
| Technology                     | Flooded       |
| EAN/GTIN                       | 3661024054232 |
| Voltage                        | 12 V          |
| Capacity                       | 60.0 Ah       |
| CCA                            | 600 A         |
| Length                         | 242 mm        |
| Width                          | 175 mm        |
| Height                         | 190 mm        |
| Box size                       | L02           |
| Polarity                       | ETN 1         |
| Terminal Type                  | EN taper post |
| Hold Down                      | B13           |
| Weights (subject of variation) | 15.00 kg      |