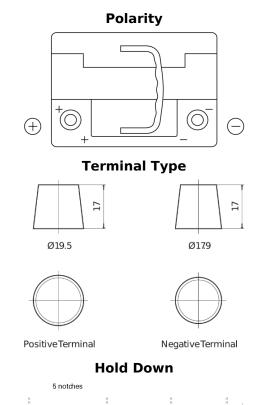

## High-Tech TA601

| Part number                    | TA601         |
|--------------------------------|---------------|
| Technology                     | Flooded       |
| EAN/GTIN                       | 3661024054232 |
| Voltage                        | 12 V          |
| Capacity                       | 60.0 Ah       |
| CCA                            | 600 A         |
| Length                         | 242 mm        |
| Width                          | 175 mm        |
| Height                         | 190 mm        |
| Box size                       | L02           |
| Polarity                       | ETN 1         |
| Terminal Type                  | EN taper post |
| Hold Down                      | B13           |
| Weights (subject of variation) | 15.00 kg      |