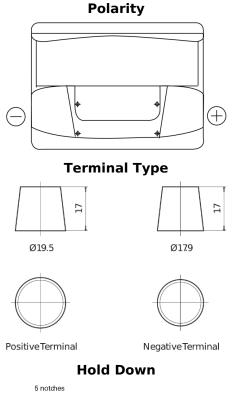

## Plus CB602

| Part number                    | CB602         |
|--------------------------------|---------------|
| Technology                     | Flooded       |
| EAN/GTIN                       | 3661024014632 |
| Voltage                        | 12 V          |
| Capacity                       | 60.0 Ah       |
| CCA                            | 540 A         |
| Length                         | 242 mm        |
| Width                          | 175 mm        |
| Height                         | 175 mm        |
| Box size                       | LB2           |
| Polarity                       | ETN 0         |
| Terminal Type                  | EN taper post |
| Hold Down                      | B13           |
| Weights (subject of variation) | 12.90 kg      |