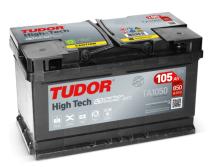

## High-Tech TA1050

| Part number                    | TA1050        |
|--------------------------------|---------------|
| Technology                     | Flooded       |
| EAN/GTIN                       | 3661024054300 |
| Voltage                        | 12 V          |
| Capacity                       | 105.0 Ah      |
| CCA                            | 850 A         |
| Length                         | 315 mm        |
| Width                          | 175 mm        |
| Height                         | 205 mm        |
| Box size                       | LH4           |
| Polarity                       | ETN 0         |
| Terminal Type                  | EN taper post |
| Hold Down                      | B13           |
| Weights (subject of variation) | 23.10 kg      |