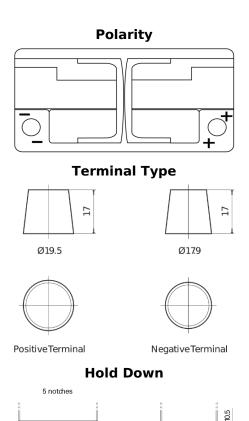

## High-Tech TA1000

| Part number         | TA1000        |
|---------------------|---------------|
| Technology          | Flooded       |
| EAN/GTIN            | 3661024054256 |
| Voltage             | 12 V          |
| Capacity            | 100.0 Ah      |
| CCA                 | 900 A         |
| Length              | 353 mm        |
| Width               | 175 mm        |
| Height              | 190 mm        |
| Box size            | L05           |
| Polarity            | ETN 0         |
| Terminal Type       | EN taper post |
| Hold Down           | B13           |
| Weights (subject of | 22.60 kg      |
| variation)          |               |
|                     |               |