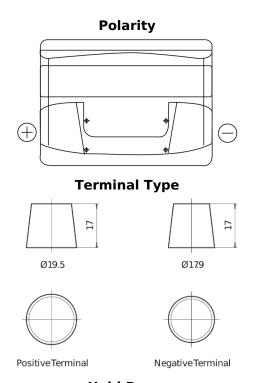

## Plus CB501

| Part number                    | CB501         |
|--------------------------------|---------------|
| Technology                     | Flooded       |
| EAN/GTIN                       | 3661024014526 |
| Voltage                        | 12 V          |
| Capacity                       | 50.0 Ah       |
| CCA                            | 450 A         |
| Length                         | 207 mm        |
| Width                          | 175 mm        |
| Height                         | 190 mm        |
| Box size                       | L01           |
| Polarity                       | ETN 1         |
| Terminal Type                  | EN taper post |
| Hold Down                      | B13           |
| Weights (subject of variation) | 12.20 kg      |

## **Hold Down**

Design, features and specifications are subject to change without notice. We disclaim any representation or warranty, express or implied, concerning the data or recommendations, and in no event shall be liable for any loss or damage claimed to have arisen as a result. Some products may not be available in your local market.