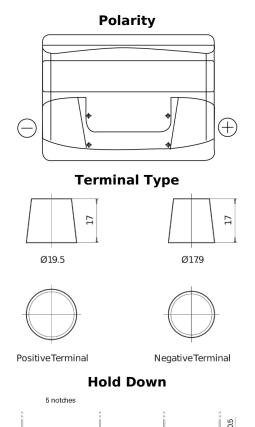

## Plus CB500

| Part number                    | CB500         |
|--------------------------------|---------------|
| Technology                     | Flooded       |
| EAN/GTIN                       | 3661024014519 |
| Voltage                        | 12 V          |
| Capacity                       | 50.0 Ah       |
| CCA                            | 450 A         |
| Length                         | 207 mm        |
| Width                          | 175 mm        |
| Height                         | 190 mm        |
| Box size                       | L01           |
| Polarity                       | ETN 0         |
| Terminal Type                  | EN taper post |
| Hold Down                      | B13           |
| Weights (subject of variation) | 12.20 kg      |