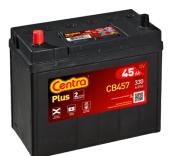

## Plus CB457

| Part number         | CB457          | Polarity                          |
|---------------------|----------------|-----------------------------------|
| Technology          | Flooded        |                                   |
| EAN/GTIN            | 3661024014366  |                                   |
| Voltage             | 12 V           |                                   |
| Capacity            | 45.0 Ah        |                                   |
| CCA                 | 330 A          |                                   |
| Length              | 237 mm         | Terminal Type                     |
| Width               | 127 mm         |                                   |
| Height              | 227 mm         | 18.5                              |
| Box size            | B24            | Ø14.5 Ø12.8                       |
| Polarity            | ETN 1          | 014.5                             |
| Terminal Type       | JIS taper post |                                   |
| Hold Down           | B0             |                                   |
| Weights (subject of | 11.40 kg       |                                   |
| variation)          |                | PositiveTerminal NegativeTerminal |
|                     |                | Hold Down                         |
|                     |                |                                   |