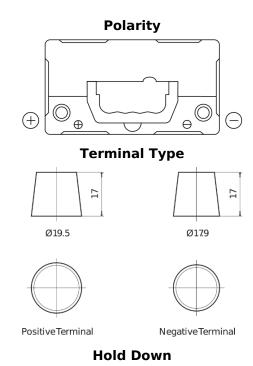

## Plus CB455

| Part number                    | CB455         |
|--------------------------------|---------------|
| Technology                     | Flooded       |
| EAN/GTIN                       | 3661024014380 |
| Voltage                        | 12 V          |
| Capacity                       | 45.0 Ah       |
| CCA                            | 330 A         |
| Length                         | 237 mm        |
| Width                          | 127 mm        |
| Height                         | 227 mm        |
| Box size                       | B24           |
| Polarity                       | ETN 1         |
| Terminal Type                  | EN taper post |
| Hold Down                      | В0            |
| Weights (subject of variation) | 11.40 kg      |