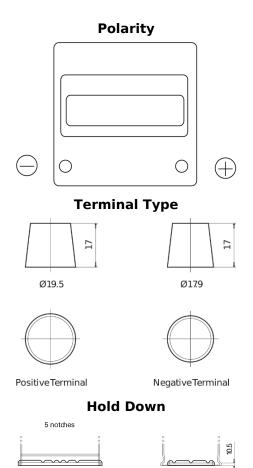

## **Superline SB440**

| Part number                    | SB440         |
|--------------------------------|---------------|
| Technology                     | Flooded       |
| EAN/GTIN                       | 3661024064507 |
| Voltage                        | 12 V          |
| Capacity                       | 44.0 Ah       |
| CCA                            | 400 A         |
| Length                         | 175 mm        |
| Width                          | 175 mm        |
| Height                         | 190 mm        |
| Box size                       | L00           |
| Polarity                       | ETN 0         |
| Terminal Type                  | EN taper post |
| Hold Down                      | B13           |
| Weights (subject of variation) | 10.70 kg      |