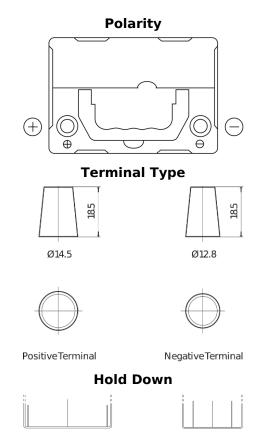

## Plus CB357

| Part number                    | CB357          |
|--------------------------------|----------------|
| Technology                     | Flooded        |
| EAN/GTIN                       | 3661024014342  |
| Voltage                        | 12 V           |
| Capacity                       | 35.0 Ah        |
| CCA                            | 240 A          |
| Length                         | 187 mm         |
| Width                          | 127 mm         |
| Height                         | 220 mm         |
| Box size                       | B19            |
| Polarity                       | ETN 1          |
| Terminal Type                  | JIS taper post |
| Hold Down                      | В0             |
| Weights (subject of variation) | 8.90 kg        |