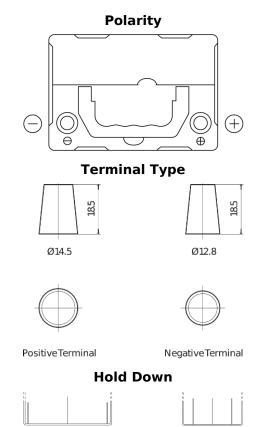

## Plus CB356

| Part number                    | CB356          |
|--------------------------------|----------------|
| Technology                     | Flooded        |
| EAN/GTIN                       | 3661024014335  |
| Voltage                        | 12 V           |
| Capacity                       | 35.0 Ah        |
| CCA                            | 240 A          |
| Length                         | 187 mm         |
| Width                          | 127 mm         |
| Height                         | 220 mm         |
| Box size                       | B19            |
| Polarity                       | ETN 0          |
| Terminal Type                  | JIS taper post |
| Hold Down                      | В0             |
| Weights (subject of variation) | 8.90 kg        |