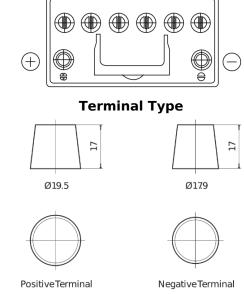

Cars** 

## **EFB FL955**







| Part number                    | FL955         |
|--------------------------------|---------------|
| Technology                     | EFB           |
| EAN/GTIN                       | 3661024046510 |
| Voltage                        | 12 V          |
| Capacity                       | 95.0 Ah       |
| CCA                            | 800 A         |
| Length                         | 306 mm        |
| Width                          | 173 mm        |
| Height                         | 222 mm        |
| Box size                       | D31           |
| Polarity                       | ETN 1         |
| Terminal Type                  | EN taper post |
| Hold Down                      | Korean B1     |
| Weights (subject of variation) | 21.80 kg      |



**Polarity** 

## Hold Down

Design, features and specifications are subject to change without notice. We disclaim any representation or warranty, express or implied, concerning the data or recommendations, and in no event shall be liable for any loss or damage claimed to have arisen as a result. Some products may not be available in your local market.