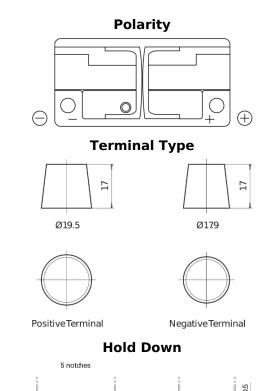

## Plus CB1100

| Part number                    | CB1100        |
|--------------------------------|---------------|
| Technology                     | Flooded       |
| EAN/GTIN                       | 3661024016230 |
| Voltage                        | 12 V          |
| Capacity                       | 110.0 Ah      |
| CCA                            | 850 A         |
| Length                         | 392 mm        |
| Width                          | 175 mm        |
| Height                         | 190 mm        |
| Box size                       | L06           |
| Polarity                       | ETN 0         |
| Terminal Type                  | EN taper post |
| Hold Down                      | B13           |
| Weights (subject of variation) | 26.30 kg      |