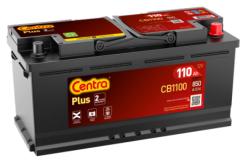

## Plus CB1100

| Part number                    | CB1100        |
|--------------------------------|---------------|
| Technology                     | Flooded       |
| EAN/GTIN                       | 3661024016230 |
| Voltage                        | 12 V          |
| Capacity                       | 110.0 Ah      |
| CCA                            | 850 A         |
| Length                         | 392 mm        |
| Width                          | 175 mm        |
| Height                         | 190 mm        |
| Box size                       | L06           |
| Polarity                       | ETN 0         |
| Terminal Type                  | EN taper post |
| Hold Down                      | B13           |
| Weights (subject of variation) | 26.30 kg      |