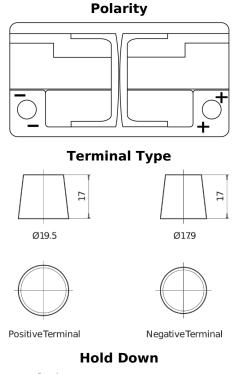

## **EFB FL800**

| Part number                    | FL800         |
|--------------------------------|---------------|
| Technology                     | EFB           |
| EAN/GTIN                       | 3661024045704 |
| Voltage                        | 12 V          |
| Capacity                       | 80.0 Ah       |
| CCA                            | 800 A         |
| Length                         | 315 mm        |
| Width                          | 175 mm        |
| Height                         | 190 mm        |
| Box size                       | L04           |
| Polarity                       | ETN 0         |
| Terminal Type                  | EN taper post |
| Hold Down                      | B13           |
| Weights (subject of variation) | 22.10 kg      |