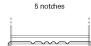

## **EFB FL800**

| Part number                    | FL800         |
|--------------------------------|---------------|
| Technology                     | EFB           |
| EAN/GTIN                       | 3661024045704 |
| Voltage                        | 12 V          |
| Capacity                       | 80.0 Ah       |
| CCA                            | 800 A         |
| Length                         | 315 mm        |
| Width                          | 175 mm        |
| Height                         | 190 mm        |
| Box size                       | L04           |
| Polarity                       | ETN 0         |
| Terminal Type                  | EN taper post |
| Hold Down                      | B13           |
| Weights (subject of variation) | 22.10 kg      |