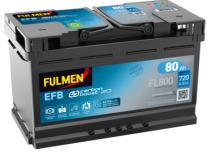

## **EFB FL800**

| Part number                    | FL800         |
|--------------------------------|---------------|
| Technology                     | EFB           |
| EAN/GTIN                       | 3661024045704 |
| Voltage                        | 12 V          |
| Capacity                       | 80.0 Ah       |
| CCA                            | 800 A         |
| Length                         | 315 mm        |
| Width                          | 175 mm        |
| Height                         | 190 mm        |
| Box size                       | L04           |
| Polarity                       | ETN 0         |
| Terminal Type                  | EN taper post |
| Hold Down                      | B13           |
| Weights (subject of variation) | 22.10 kg      |