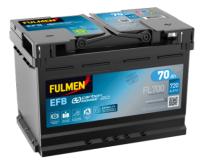

## **EFB FL700**

| Part number                    | FL700         |
|--------------------------------|---------------|
| Technology                     | EFB           |
| EAN/GTIN                       | 3661024045698 |
| Voltage                        | 12 V          |
| Capacity                       | 70.0 Ah       |
| CCA                            | 760 A         |
| Length                         | 278 mm        |
| Width                          | 175 mm        |
| Height                         | 190 mm        |
| Box size                       | L03           |
| Polarity                       | ETN 0         |
| Terminal Type                  | EN taper post |
| Hold Down                      | B13           |
| Weights (subject of variation) | 19.30 kg      |