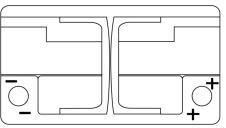

Polarity

## **Terminal Type**

ð19.5

PositiveTerminal

NegativeTerminal

Ø179

17

Hold Down

Design, features and specifications are subject to change without notice. We disclaim any representation or warranty, express or implied, concerning the data or recommendations, and in no event shall be liable for any loss or damage claimed to have arisen as a result. Some products may not be available in your local market.