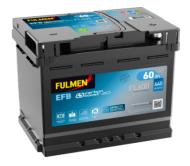

## EFB FL600

| Part number                    | FL600         |
|--------------------------------|---------------|
| Technology                     | EFB           |
| EAN/GTIN                       | 3661024045681 |
| Voltage                        | 12 V          |
| Capacity                       | 60.0 Ah       |
| CCA                            | 640 A         |
| Length                         | 242 mm        |
| Width                          | 175 mm        |
| Height                         | 190 mm        |
| Box size                       | L02           |
| Polarity                       | ETN 0         |
| Terminal Type                  | EN taper post |
| Hold Down                      | B13           |
| Weights (subject of variation) | 17.00 kg      |