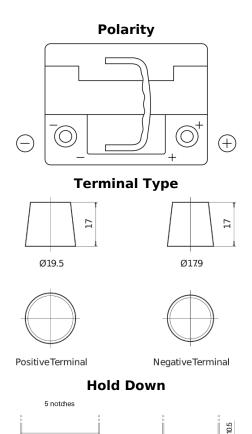

## **Batteries for Cars**

FULMEN

| **    | FULMEN 55**<br>EFB 551 49 |
|-------|---------------------------|
| A K K |                           |

| Part number         | FL550         |
|---------------------|---------------|
| Technology          | EFB           |
| EAN/GTIN            | 3661024046527 |
| Voltage             | 12 V          |
| Capacity            | 55.0 Ah       |
| CCA                 | 540 A         |
| Length              | 207 mm        |
| Width               | 175 mm        |
| Height              | 190 mm        |
| Box size            | L01           |
| Polarity            | ETN 0         |
| Terminal Type       | EN taper post |
| Hold Down           | B13           |
| Weights (subject of | 14.10 kg      |
| variation)          |               |