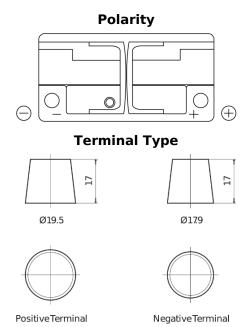

**EFB FL1050** 

| Part number                    | FL1050        |
|--------------------------------|---------------|
| Technology                     | EFB           |
| EAN/GTIN                       | 3661024046930 |
| Voltage                        | 12 V          |
| Capacity                       | 105.0 Ah      |
| CCA                            | 950 A         |
| Length                         | 392 mm        |
| Width                          | 175 mm        |
| Height                         | 190 mm        |
| Box size                       | L06           |
| Polarity                       | ETN 0         |
| Terminal Type                  | EN taper post |
| Hold Down                      | B13           |
| Weights (subject of variation) | 27.20 kg      |
|                                |               |