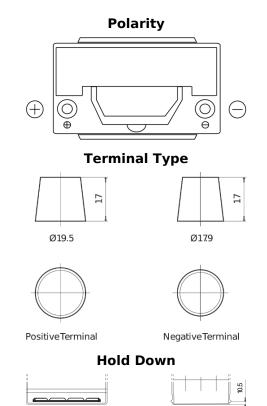

## **Futura CA955**

| Part number                    | CA955         |
|--------------------------------|---------------|
| Technology                     | Flooded       |
| EAN/GTIN                       | 3661024016537 |
| Voltage                        | 12 V          |
| Capacity                       | 95.0 Ah       |
| CCA                            | 800 A         |
| Length                         | 306 mm        |
| Width                          | 173 mm        |
| Height                         | 222 mm        |
| Box size                       | D31           |
| Polarity                       | ETN 1         |
| Terminal Type                  | EN taper post |
| Hold Down                      | Korean B1     |
| Weights (subject of variation) | 21.40 kg      |