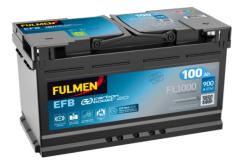

## **EFB FL1000**

| Part number                    | FL1000        |
|--------------------------------|---------------|
| Technology                     | EFB           |
| EAN/GTIN                       | 3661024046978 |
| Voltage                        | 12 V          |
| Capacity                       | 100.0 Ah      |
| CCA                            | 900 A         |
| Length                         | 353 mm        |
| Width                          | 175 mm        |
| Height                         | 190 mm        |
| Box size                       | L05           |
| Polarity                       | ETN 0         |
| Terminal Type                  | EN taper post |
| Hold Down                      | B13           |
| Weights (subject of variation) | 25.50 kg      |