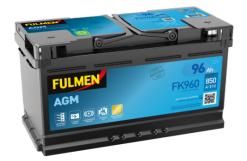

## **Batteries for Cars**

FULMEN

FILOCO

| Part number                    | FK960         |
|--------------------------------|---------------|
| Technology                     | AGM           |
| EAN/GTIN                       | 3661024047425 |
| Voltage                        | 12 V          |
| Capacity                       | 96.0 Ah       |
| CCA                            | 850 A         |
| Length                         | 353 mm        |
| Width                          | 175 mm        |
| Height                         | 190 mm        |
| Box size                       | L05           |
| Polarity                       | ETN 0         |
| Terminal Type                  | EN taper post |
| Hold Down                      | B13           |
| Weights (subject of variation) | 26.10 kg      |

**AGM FK960**