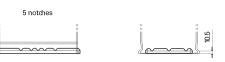

## **Terminal Type**

17

PositiveTerminal

Ø19.5

NegativeTerminal

Ø17.9

17

Hold Down