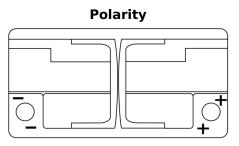

## **Batteries for Cars**

FULMEN

FILOCO

| Part number                    | FK960         |
|--------------------------------|---------------|
| Technology                     | AGM           |
| EAN/GTIN                       | 3661024047425 |
| Voltage                        | 12 V          |
| Capacity                       | 96.0 Ah       |
| CCA                            | 850 A         |
| Length                         | 353 mm        |
| Width                          | 175 mm        |
| Height                         | 190 mm        |
| Box size                       | L05           |
| Polarity                       | ETN 0         |
| Terminal Type                  | EN taper post |
| Hold Down                      | B13           |
| Weights (subject of variation) | 26.10 kg      |