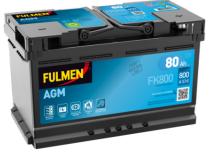

## **AGM FK800**

| Part number                    | FK800         |
|--------------------------------|---------------|
| Technology                     | AGM           |
| EAN/GTIN                       | 3661024045728 |
| Voltage                        | 12 V          |
| Capacity                       | 80.0 Ah       |
| CCA                            | 800 A         |
| Length                         | 315 mm        |
| Width                          | 175 mm        |
| Height                         | 190 mm        |
| Box size                       | L04           |
| Polarity                       | ETN 0         |
| Terminal Type                  | EN taper post |
| Hold Down                      | B13           |
| Weights (subject of variation) | 23.30 kg      |