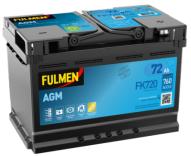

## **AGM FK720**

| Part number                    | FK720         |
|--------------------------------|---------------|
| Technology                     | AGM           |
| EAN/GTIN                       | 3661024047401 |
| Voltage                        | 12 V          |
| Capacity                       | 72.0 Ah       |
| CCA                            | 760 A         |
| Length                         | 278 mm        |
| Width                          | 175 mm        |
| Height                         | 190 mm        |
| Box size                       | L03           |
| Polarity                       | ETN 0         |
| Terminal Type                  | EN taper post |
| Hold Down                      | B13           |
| Weights (subject of variation) | 20.60 kg      |