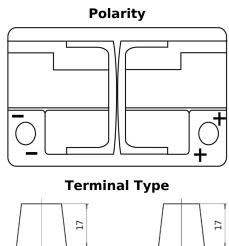

## **AGM FK720**

| Part number                    | FK720         |
|--------------------------------|---------------|
| Technology                     | AGM           |
| EAN/GTIN                       | 3661024047401 |
| Voltage                        | 12 V          |
| Capacity                       | 72.0 Ah       |
| CCA                            | 760 A         |
| Length                         | 278 mm        |
| Width                          | 175 mm        |
| Height                         | 190 mm        |
| Box size                       | L03           |
| Polarity                       | ETN 0         |
| Terminal Type                  | EN taper post |
| Hold Down                      | B13           |
| Weights (subject of variation) | 20.60 kg      |