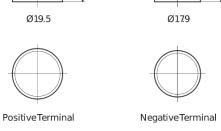

## **AGM FK720**

| Part number                    | FK720         |
|--------------------------------|---------------|
| Technology                     | AGM           |
| EAN/GTIN                       | 3661024047401 |
| Voltage                        | 12 V          |
| Capacity                       | 72.0 Ah       |
| CCA                            | 760 A         |
| Length                         | 278 mm        |
| Width                          | 175 mm        |
| Height                         | 190 mm        |
| Box size                       | L03           |
| Polarity                       | ETN 0         |
| Terminal Type                  | EN taper post |
| Hold Down                      | B13           |
| Weights (subject of variation) | 20.60 kg      |