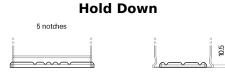

## **AGM FK720**

| Part number                    | FK720         |
|--------------------------------|---------------|
| Technology                     | AGM           |
| EAN/GTIN                       | 3661024047401 |
| Voltage                        | 12 V          |
| Capacity                       | 72.0 Ah       |
| CCA                            | 760 A         |
| Length                         | 278 mm        |
| Width                          | 175 mm        |
| Height                         | 190 mm        |
| Box size                       | L03           |
| Polarity                       | ETN 0         |
| Terminal Type                  | EN taper post |
| Hold Down                      | B13           |
| Weights (subject of variation) | 20.60 kg      |