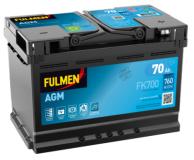

## **AGM FK700**

| Part number         | FK700         |
|---------------------|---------------|
| Technology          | AGM           |
| EAN/GTIN            | 3661024045711 |
| Voltage             | 12 V          |
| Capacity            | 70.0 Ah       |
| CCA                 | 760 A         |
| Length              | 278 mm        |
| Width               | 175 mm        |
| Height              | 190 mm        |
| Box size            | L03           |
| Polarity            | ETN 0         |
| Terminal Type       | EN taper post |
| Hold Down           | B13           |
| Weights (subject of | 20.60 kg      |
| variation)          |               |