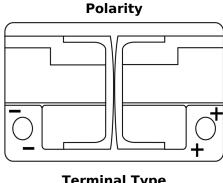

## **AGM FK700**

| Part number         | FK700         |
|---------------------|---------------|
| Technology          | AGM           |
| EAN/GTIN            | 3661024045711 |
| Voltage             | 12 V          |
| Capacity            | 70.0 Ah       |
| CCA                 | 760 A         |
| Length              | 278 mm        |
| Width               | 175 mm        |
| Height              | 190 mm        |
| Box size            | L03           |
| Polarity            | ETN 0         |
| Terminal Type       | EN taper post |
| Hold Down           | B13           |
| Weights (subject of | 20.60 kg      |
| variation)          |               |