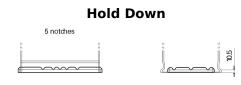

## **AGM FK700**

| Part number         | FK700         |
|---------------------|---------------|
| Technology          | AGM           |
| EAN/GTIN            | 3661024045711 |
| Voltage             | 12 V          |
| Capacity            | 70.0 Ah       |
| CCA                 | 760 A         |
| Length              | 278 mm        |
| Width               | 175 mm        |
| Height              | 190 mm        |
| Box size            | L03           |
| Polarity            | ETN 0         |
| Terminal Type       | EN taper post |
| Hold Down           | B13           |
| Weights (subject of | 20.60 kg      |
| variation)          |               |