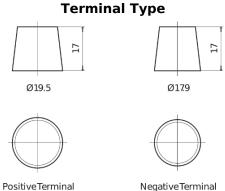

## **AGM FK700**

| Part number         | FK700         |
|---------------------|---------------|
| Technology          | AGM           |
| EAN/GTIN            | 3661024045711 |
| Voltage             | 12 V          |
| Capacity            | 70.0 Ah       |
| CCA                 | 760 A         |
| Length              | 278 mm        |
| Width               | 175 mm        |
| Height              | 190 mm        |
| Box size            | L03           |
| Polarity            | ETN 0         |
| Terminal Type       | EN taper post |
| Hold Down           | B13           |
| Weights (subject of | 20.60 kg      |
| variation)          |               |