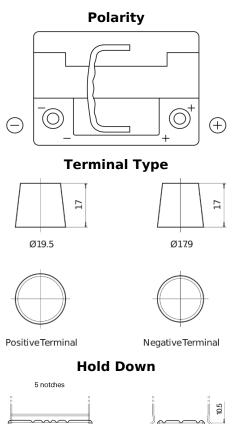

## **Batteries for Cars**

FULME

|       | FULMEN 62 450<br>AGM FK620 550 |
|-------|--------------------------------|
| a for |                                |

| Part number                    | FK620         |
|--------------------------------|---------------|
| Technology                     | AGM           |
| EAN/GTIN                       | 3661024047395 |
| Voltage                        | 12 V          |
| Capacity                       | 62.0 Ah       |
| CCA                            | 680 A         |
| Length                         | 242 mm        |
| Width                          | 175 mm        |
| Height                         | 190 mm        |
| Box size                       | L02           |
| Polarity                       | ETN 0         |
| Terminal Type                  | EN taper post |
| Hold Down                      | B13           |
| Weights (subject of variation) | 17.90 kg      |