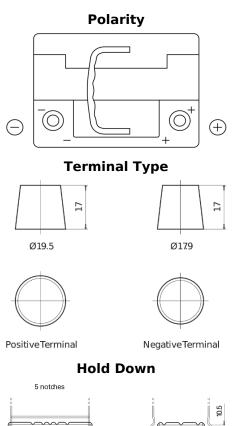

## **Batteries for Cars**

FULME

|            | FULMEN 60.40<br>FK600 80 |
|------------|--------------------------|
| the second |                          |

| Part number                    | FK600         |
|--------------------------------|---------------|
| Technology                     | AGM           |
| EAN/GTIN                       | 3661024046282 |
| Voltage                        | 12 V          |
| Capacity                       | 60.0 Ah       |
| CCA                            | 680 A         |
| Length                         | 242 mm        |
| Width                          | 175 mm        |
| Height                         | 190 mm        |
| Box size                       | L02           |
| Polarity                       | ETN 0         |
| Terminal Type                  | EN taper post |
| Hold Down                      | B13           |
| Weights (subject of variation) | 17.90 kg      |
|                                |               |