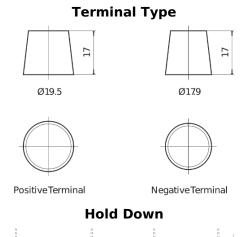

## **AGM FK508**

| Part number                    | FK508         |
|--------------------------------|---------------|
| Technology                     | AGM           |
| EAN/GTIN                       | 3661024046442 |
| Voltage                        | 12 V          |
| Capacity                       | 50.0 Ah       |
| CCA                            | 800 A         |
| Length                         | 260 mm        |
| Width                          | 173 mm        |
| Height                         | 206 mm        |
| Box size                       | G34           |
| Polarity                       | ETN 9         |
| Terminal Type                  | EN taper post |
| Hold Down                      | B7            |
| Weights (subject of variation) | 17.50 kg      |