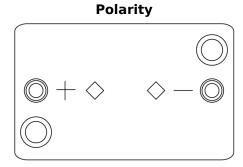

## **AGM FK508**

| Part number                    | FK508         |
|--------------------------------|---------------|
| Technology                     | AGM           |
| EAN/GTIN                       | 3661024046442 |
| Voltage                        | 12 V          |
| Capacity                       | 50.0 Ah       |
| CCA                            | 800 A         |
| Length                         | 260 mm        |
| Width                          | 173 mm        |
| Height                         | 206 mm        |
| Box size                       | G34           |
| Polarity                       | ETN 9         |
| Terminal Type                  | EN taper post |
| Hold Down                      | B7            |
| Weights (subject of variation) | 17.50 kg      |