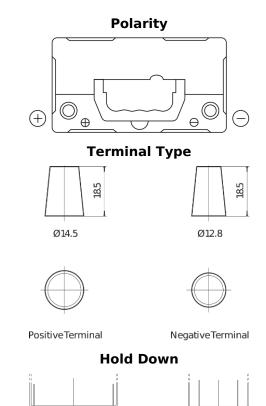

## **AGM FK457**

| Part number                    | FK457          |
|--------------------------------|----------------|
| Technology                     | AGM            |
| EAN/GTIN                       | 3661024047500  |
| Voltage                        | 12 V           |
| Capacity                       | 45.0 Ah        |
| CCA                            | 380 A          |
| Length                         | 237 mm         |
| Width                          | 127 mm         |
| Height                         | 227 mm         |
| Box size                       | B24            |
| Polarity                       | ETN 1          |
| Terminal Type                  | JIS taper post |
| Hold Down                      | В0             |
| Weights (subject of variation) | 13.50 kg       |
|                                |                |