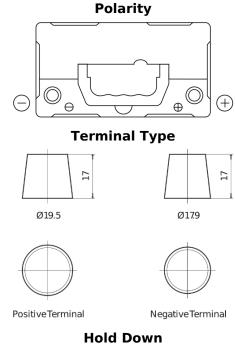

## **AGM FK454**

| Part number                    | FK454         |
|--------------------------------|---------------|
| Technology                     | AGM           |
| EAN/GTIN                       | 3661024047494 |
| Voltage                        | 12 V          |
| Capacity                       | 45.0 Ah       |
| CCA                            | 380 A         |
| Length                         | 237 mm        |
| Width                          | 127 mm        |
| Height                         | 227 mm        |
| Box size                       | B24           |
| Polarity                       | ETN 0         |
| Terminal Type                  | EN taper post |
| Hold Down                      | В0            |
| Weights (subject of variation) | 13.50 kg      |

Hold Down

Design, features and specifications are subject to change without notice. We disclaim any representation or warranty, express or implied, concerning the data or recommendations, and in no event shall be liable for any loss or damage claimed to have arisen as a result. Some products may not be available in your local market.