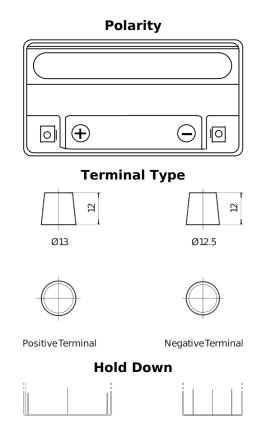

## **Start-Stop Auxiliary FK151**

| Part number                    | FK151                  |
|--------------------------------|------------------------|
| Technology                     | AGM                    |
| EAN/GTIN                       | 3661024046350          |
| Voltage                        | 12 V                   |
| Capacity                       | 15.0 Ah                |
| CCA                            | 200 A                  |
| Length                         | 150 mm                 |
| Width                          | 90 mm                  |
| Height                         | 145 mm                 |
| Box size                       | C56                    |
| Polarity                       | ETN 1                  |
| Terminal Type                  | Small taper post (JLR) |
| Hold Down                      | В0                     |
| Weights (subject of variation) | 4.80 kg                |