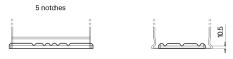

## **AGM FK1050**

| Part number                    | FK1050        |
|--------------------------------|---------------|
| Technology                     | AGM           |
| EAN/GTIN                       | 3661024046299 |
| Voltage                        | 12 V          |
| Capacity                       | 105.0 Ah      |
| CCA                            | 950 A         |
| Length                         | 392 mm        |
| Width                          | 175 mm        |
| Height                         | 190 mm        |
| Box size                       | L06           |
| Polarity                       | ETN 0         |
| Terminal Type                  | EN taper post |
| Hold Down                      | B13           |
| Weights (subject of variation) | 29.00 kg      |

## **Terminal Type**

Ø19.5

 $\bigcirc$ 

Ø17.9

17

PositiveTerminal

NegativeTerminal

Hold Down