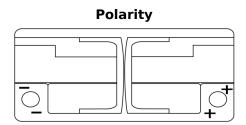

## **AGM FK1050**

| Part number                    | FK1050        |
|--------------------------------|---------------|
| Technology                     | AGM           |
| EAN/GTIN                       | 3661024046299 |
| Voltage                        | 12 V          |
| Capacity                       | 105.0 Ah      |
| CCA                            | 950 A         |
| Length                         | 392 mm        |
| Width                          | 175 mm        |
| Height                         | 190 mm        |
| Box size                       | L06           |
| Polarity                       | ETN 0         |
| Terminal Type                  | EN taper post |
| Hold Down                      | B13           |
| Weights (subject of variation) | 29.00 kg      |