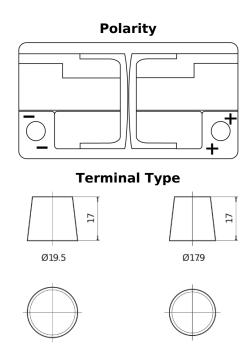

## **Futura CA900**

| Part number                    | CA900         |
|--------------------------------|---------------|
| Technology                     | Flooded       |
| EAN/GTIN                       | 3661024016438 |
| Voltage                        | 12 V          |
| Capacity                       | 90.0 Ah       |
| CCA                            | 720 A         |
| Length                         | 315 mm        |
| Width                          | 175 mm        |
| Height                         | 190 mm        |
| Box size                       | L04           |
| Polarity                       | ETN 0         |
| Terminal Type                  | EN taper post |
| Hold Down                      | B13           |
| Weights (subject of variation) | 19.70 kg      |

Hold Down
5 notches

**Negative**Terminal

PositiveTerminal

Design, features and specifications are subject to change without notice. We disclaim any representation or warranty, express or implied, concerning the data or recommendations, and in no event shall be liable for any loss or damage claimed to have arisen as a result. Some products may not be available in your local market.