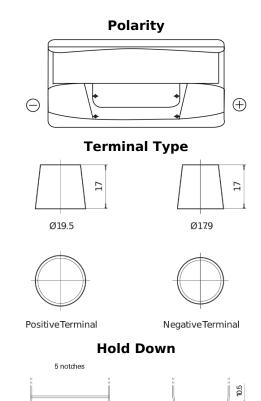

## PowerPRO Agri&Construction FJ1000

| Part number                    | FJ1000        |
|--------------------------------|---------------|
| Technology                     | Flooded       |
| EAN/GTIN                       | 3661024046671 |
| Voltage                        | 12 V          |
| Capacity                       | 100.0 Ah      |
| CCA                            | 850 A         |
| Length                         | 353 mm        |
| Width                          | 175 mm        |
| Height                         | 190 mm        |
| Box size                       | L05           |
| Polarity                       | ETN 0         |
| Terminal Type                  | EN taper post |
| Hold Down                      | B13           |
| Weights (subject of variation) | 21.80 kg      |