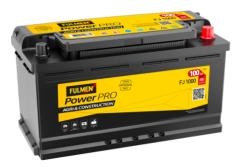

## PowerPRO Agri&Construction FJ1000

| Part number                    | FJ1000        |
|--------------------------------|---------------|
| Technology                     | Flooded       |
| EAN/GTIN                       | 3661024046671 |
| Voltage                        | 12 V          |
| Capacity                       | 100.0 Ah      |
| CCA                            | 850 A         |
| Length                         | 353 mm        |
| Width                          | 175 mm        |
| Height                         | 190 mm        |
| Box size                       | L05           |
| Polarity                       | ETN 0         |
| Terminal Type                  | EN taper post |
| Hold Down                      | B13           |
| Weights (subject of variation) | 21.80 kg      |