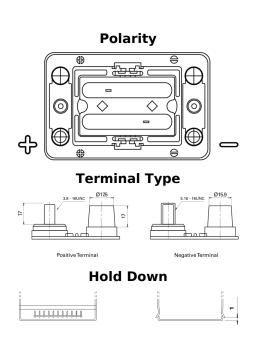

## PowerPRO Agri&Construction FJ050C

|                     | 510500            |
|---------------------|-------------------|
| Part number         | FJ050C            |
| Technology          | AGM               |
| EAN/GTIN            | 3661024046664     |
| Voltage             | 12 V              |
| Capacity            | 50.0 Ah           |
| CCA                 | 800 A             |
| Length              | 260 mm            |
| Width               | 173 mm            |
| Height              | 206 mm            |
| Box size            | G34               |
| Polarity            | ETN 1             |
| Terminal Type       | SAE M 3/8"- 5/16" |
|                     | taper&stud        |
| Hold Down           | B7                |
| Weights (subject of | 17.90 kg          |
| variation)          |                   |
|                     |                   |