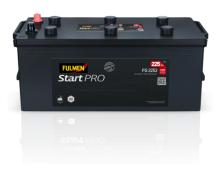

## StartPRO FG2253

| Part number                    | FG2253        |
|--------------------------------|---------------|
| Technology                     | Flooded       |
| EAN/GTIN                       | 3661024047241 |
| Voltage                        | 12 V          |
| Capacity                       | 225.0 Ah      |
| CCA                            | 1200 A        |
| Length                         | 518 mm        |
| Width                          | 274 mm        |
| Height                         | 240 mm        |
| Box size                       | D06           |
| Polarity                       | ETN 3         |
| Terminal Type                  | EN taper post |
| Hold Down                      | В0            |
| Weights (subject of variation) | 54.90 kg      |