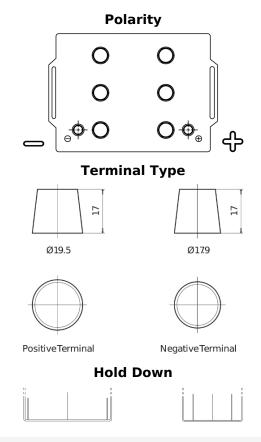

## StartPRO FG145A

| Part number                    | FG145A        |
|--------------------------------|---------------|
| Technology                     | Flooded       |
| EAN/GTIN                       | 3661024045551 |
| Voltage                        | 12 V          |
| Capacity                       | 145.0 Ah      |
| CCA                            | 1000 A        |
| Length                         | 360 mm        |
| Width                          | 253 mm        |
| Height                         | 240 mm        |
| Box size                       | F21           |
| Polarity                       | ETN 6         |
| Terminal Type                  | EN taper post |
| Hold Down                      | В0            |
| Weights (subject of variation) | 38.10 kg      |
|                                |               |