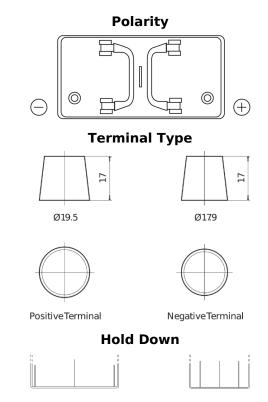

## StartPRO FG1250

| Part number                    | FG1250        |
|--------------------------------|---------------|
| Technology                     | Flooded       |
| EAN/GTIN                       | 3661024045407 |
| Voltage                        | 12 V          |
| Capacity                       | 125.0 Ah      |
| CCA                            | 760 A         |
| Length                         | 349 mm        |
| Width                          | 175 mm        |
| Height                         | 285 mm        |
| Box size                       | D03           |
| Polarity                       | ETN 0         |
| Terminal Type                  | EN taper post |
| Hold Down                      | В0            |
| Weights (subject of variation) | 29.50 kg      |