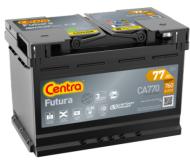

## **Futura CA770**

| Part number                    | CA770         |
|--------------------------------|---------------|
| Technology                     | Flooded       |
| EAN/GTIN                       | 3661024014243 |
| Voltage                        | 12 V          |
| Capacity                       | 77.0 Ah       |
| CCA                            | 760 A         |
| Length                         | 278 mm        |
| Width                          | 175 mm        |
| Height                         | 190 mm        |
| Box size                       | L03           |
| Polarity                       | ETN 0         |
| Terminal Type                  | EN taper post |
| Hold Down                      | B13           |
| Weights (subject of variation) | 17.50 kg      |