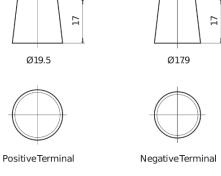

0**



| Part number                    | CA770         |
|--------------------------------|---------------|
| Technology                     | Flooded       |
| EAN/GTIN                       | 3661024014243 |
| Voltage                        | 12 V          |
| Capacity                       | 77.0 Ah       |
| CCA                            | 760 A         |
| Length                         | 278 mm        |
| Width                          | 175 mm        |
| Height                         | 190 mm        |
| Box size                       | L03           |
| Polarity                       | ETN 0         |
| Terminal Type                  | EN taper post |
| Hold Down                      | B13           |
| Weights (subject of variation) | 17.50 kg      |

## Polarity Terminal Type



## **Hold Down**



Design, features and specifications are subject to change without notice. We disclaim any representation or warranty, express or implied, concerning the data or recommendations, and in no event shall be liable for any loss or damage claimed to have arisen as a result. Some products may not be available in your local market.