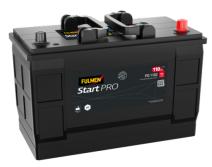

## StartPRO FG1102

| Part number                    | FG1102        |
|--------------------------------|---------------|
| Technology                     | Flooded       |
| EAN/GTIN                       | 3661024045391 |
| Voltage                        | 12 V          |
| Capacity                       | 110.0 Ah      |
| CCA                            | 750 A         |
| Length                         | 349 mm        |
| Width                          | 175 mm        |
| Height                         | 235 mm        |
| Box size                       | D02           |
| Polarity                       | ETN 0         |
| Terminal Type                  | EN taper post |
| Hold Down                      | B1            |
| Weights (subject of variation) | 25.40 kg      |